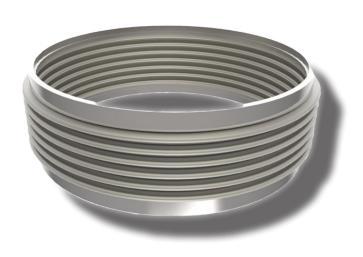

#### **All Four Metal Technologies:**

- **♦**Bellows Joints
- **♦**Braided Connectors
- **♦**Packed Slip Joints
- **♦** Ball Joints

Bellows Joints Ø3/4" to Ø20'

Braided Connectors Ø1/8" to Ø34"

Hyspan-Barco Ball Joints Ø1/2" to Ø48"