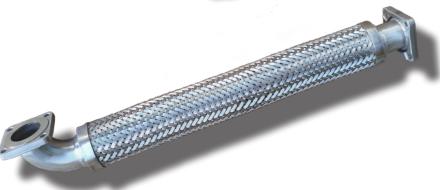

#### **All Four Metal Technologies:**

- **♦**Bellows Joints
- **♦**Braided Connectors
- **♦**Packed Slip Joints
- **♦** Ball Joints

Bellows Joints Ø3/4" to Ø20'

Braided Connectors Ø1/8" to Ø34"

Hyspan-Barco Ball Joints Ø1/2" to Ø48"