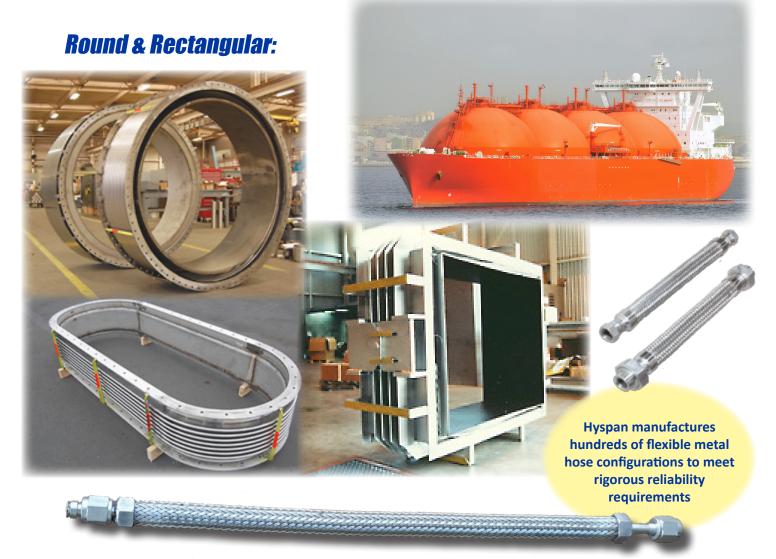

#### **All Four Metal Technologies:**

- **♦**Bellows Joints
- **♦**Braided Connectors
- **♦**Packed Slip Joints
- **♦** Ball Joints

Bellows Joints Ø3/4" to Ø20'

Braided Connectors Ø1/8" to Ø34"

Hyspan-Barco Ball Joints Ø1/2" to Ø48"

Perma-Pax Slip Joint

Ø1-1/4" to Ø48+"

# **Expansion Joints & Connectors**:

- ♦ Engine Exhaust:
  - Turbine
  - Reciprocating
- ♦Intake Air
- ◆Turbocharger Connection
- ♦Oil Drain
- ♦Coolant Line
- **♦** EGR Tubes
- ♦Fire Suppression
- **♦**Pump Connectors
- ♦Ballast--Deballast
- **♦**Diesel
- ♦ Natural Gas & LNG
- ♦ Dual Fuels
- ♦Bleed Air
- ♦ Bulkhead Seals