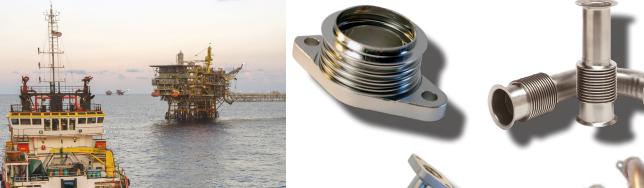

## **Maritime & Shipbuilding Solutions**

**Expansion Joints, Hose Assemblies, Manifolds & Piping** 

#### **All Four Metal Technologies:**

- **♦**Bellows Joints
- **♦**Braided Connectors
- **♦**Packed Slip Joints
- **♦** Ball Joints

Bellows Joints Ø3/4" to Ø20'

Braided Connectors Ø1/8" to Ø34"

Hyspan-Barco Ball Joints Ø1/2" to Ø48"

Perma-Pax Slip Joint

Ø1-1/4" to Ø48+"