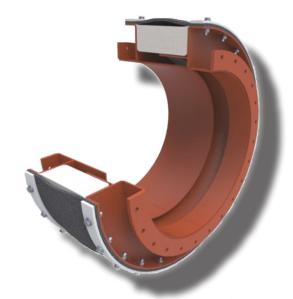

## **Maritime & Shipbuilding Solutions**









**Expansion Joints, Hose Assemblies, Manifolds & Piping** 











#### **All Four Metal Technologies:**

- **♦**Bellows Joints
- **♦**Braided Connectors
- **♦**Packed Slip Joints
- **♦** Ball Joints



Bellows Joints Ø3/4" to Ø20'



Braided Connectors Ø1/8" to Ø34"



Hyspan-Barco Ball Joints Ø1/2" to Ø48"

Perma-Pax Slip Joint

Ø1-1/4" to Ø48+"

# **Expansion Joints & Connectors**:

- ♦ Engine Exhaust:
  - Turbine
  - Reciprocating
- ♦Intake Air
- ◆Turbocharger Connection
- ♦Oil Drain
- ♦Coolant Line
- **♦** EGR Tubes
- ♦Fire Suppression
- **♦**Pump Connectors
- ♦Ballast--Deballast
- **♦**Diesel
- ♦ Natural Gas & LNG
- ♦ Dual Fuels
- ♦Bleed Air
- ♦ Bulkhead Seals



**Rubber Joints** 



**Fabric Joints** 











## **Performance, Reliability, Safety**

Hyspan has supported M